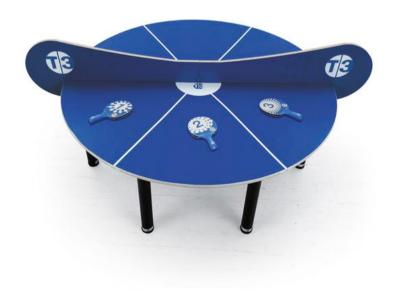

## T3 SuperMini (T3S) Assembly Instructions

## How to set up your T3 SuperMini Table

- 1) Remove outer packaging.
- 2) Place semi circles face down on clean surface (or use the packaging to protect the playing surface)
- 3) Screw legs into mounting brackets clockwise and tighten.
- 4) Once all 4 legs (per half) are in place, two people are required to turn the tables over.
- 5) Push the two halves together fitting dowels to holes and where magnetic dots meet.
- 6) Slot in each half of net until dowels and magnetic dots meet.