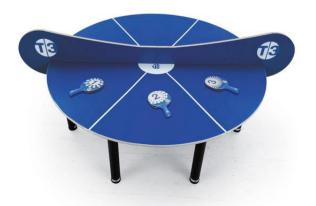

## T3 SuperMini (T3S) Assembly Instructions

## How to set up your T3 SuperMini Table

- 1) Remove outer packaging.
- 2) Place semi circles face down on clean surface (or use the packaging to protect the playing surface)
- 3) Screw legs into mounting brackets clockwise and tighten.
- 4) Once all 4 legs (per half) are in place, two people are required to turn the tables over.
- 5) Push the two halves together fitting dowels to holes and where magnetic dots meet.
- 6) Slot in each half of net until dowels and magnetic dots meet.